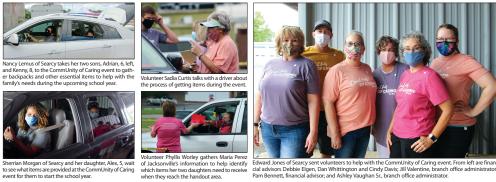

# CommUnity of Caring, Searcy

s a backpack full of supplies that matches the needs of the vehi their truck at the Commilinity of Caring event Aug. 1 at Unity H

nus of Searcy takes her two sons, Adrian, 6, left, ; 8, to the CommUnity of Caring event to gath-:ks and other essential items to help with the eds during the upcoming school year.

etting the app uick, easy and ntact, volunteer Robins gathers the vehicles' info mation to help identify what a vehicle's occupants need once they pull through the handout area.

A SUPPLEMENT OF THE ARKANSAS DEMOCRAT-GAZETTE

Volunteer Sadia Curtis talks with a driver about the process of getting items during the event